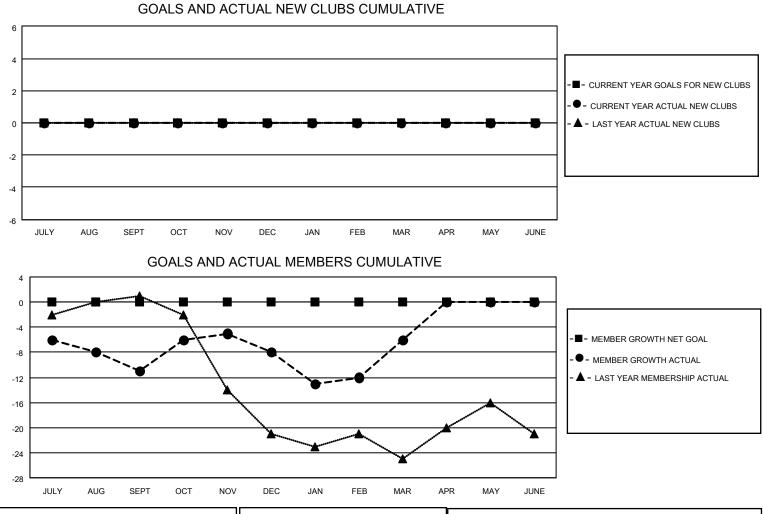

## LOCATION IOWA

**District 9 NC** 

Results as of: 3/31/2023

|                       | Club          | S         |               |                       | Men                    | nbers                   |                                                    |
|-----------------------|---------------|-----------|---------------|-----------------------|------------------------|-------------------------|----------------------------------------------------|
| RESULTS FOR 2022-2023 |               |           |               | RESULTS FOR 2022-2023 |                        |                         |                                                    |
| QUARTER               | NEW CLUB GOAL | NEW CLUBS | DROPPED CLUBS | QUARTER MEME          | BER GROWTH NET<br>GOAL | MEMBER GROWTH<br>ACTUAL | DROPPED<br>MEMBERS ACTUAL<br>(including transfers) |
| JULY/AUG/SEPT         | 0             | 0         | 0             | JULY/AUG/SEPT         | 0                      | 6                       | 17                                                 |
| OCT/NOV/DEC           | 0             | 0         | 0             | OCT/NOV/DEC           | 0                      | 18                      | 15                                                 |
| JAN/FEB/MAR           | 0             | 0         | 0             | JAN/FEB/MAR           | 0                      | 18                      | 14                                                 |
| APR/MAY/JUNE          | 0             | 0         | 0             | APR/MAY/JUNE          | 0                      | 0                       | 0                                                  |